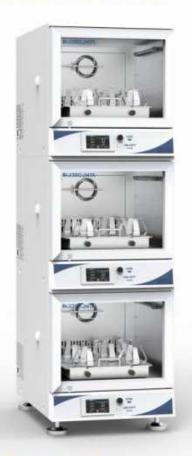

# 叠加台式恒温摇床

Stacked Large Capacity Shaking Incubator

#### **Product Introduction**

BJPX-SDT系列疊加台式恒温摇床广泛应用于对温度、振荡频率有着较高要求的细菌培养、发酵、杂交和生物化学反应以及酶、细胞组织研究等。在医学、生物学、分子学、制药、食品、环保等研究领域有着广泛而重要的应用。

适用于细胞培养、萃取实验、样品混匀、染色和脱色、杂交实验、溶解性实验、质粒纯化、菌悬液制备、洗脱过程